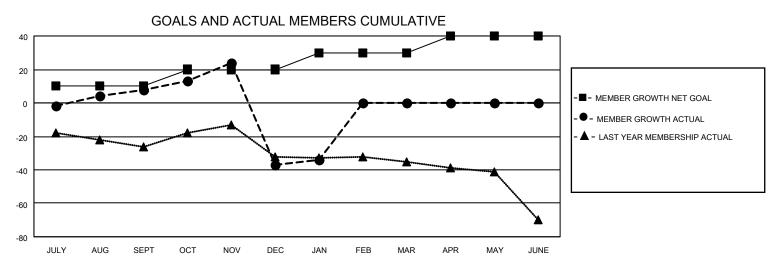

## MONTHLY MEMBERSHIP PROGRESS REPORT

LOCATION TEXAS District 2 A3 Results as of: 1/31/2023

| Clubs RESULTS FOR 2022-2023 |   |   |   | Members RESULTS FOR 2022-2023 |    |    |    |
|-----------------------------|---|---|---|-------------------------------|----|----|----|
|                             |   |   |   |                               |    |    |    |
| JULY/AUG/SEPT               | 1 | 0 | 0 | JULY/AUG/SEPT                 | 10 | 56 | 41 |
| OCT/NOV/DEC                 | 1 | 0 | 2 | OCT/NOV/DEC                   | 10 | 40 | 75 |
| JAN/FEB/MAR                 | 1 | 0 | 1 | JAN/FEB/MAR                   | 10 | 5  | 2  |
| APR/MAY/JUNE                | 1 | 0 | 0 | APR/MAY/JUNE                  | 10 | 0  | 0  |

## GOALS AND ACTUAL NEW CLUBS CUMULATIVE





| DROPPED CLUBS: 3 |     | 25 CLUBS OF 53 ADDED 1 OR<br>MORE NEW MEMBERS | GENDER DISTRIBUTION                 |              |  |
|------------------|-----|-----------------------------------------------|-------------------------------------|--------------|--|
|                  |     | WORE NEW WEINDERS                             | MALE                                | 658 (59.98%) |  |
|                  |     |                                               | FEMALE                              | 439 (40.02%) |  |
| DROPPED MEMBERS  |     |                                               | NON BINARY                          | 0 (0.00%)    |  |
| BROTT ED MEMBERO |     |                                               | PREFER NOT TO ANSWER                | 0 (0.00%)    |  |
| DECEASED